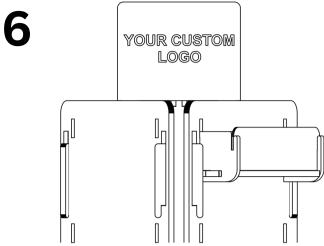

#### **ASSEMBLY INSTRUCTIONS**

5 YOUR CUSTOM LOGO

Take each assembled shelf and insert it into the display body.

Finally, push down on each shelf to lock it into place.