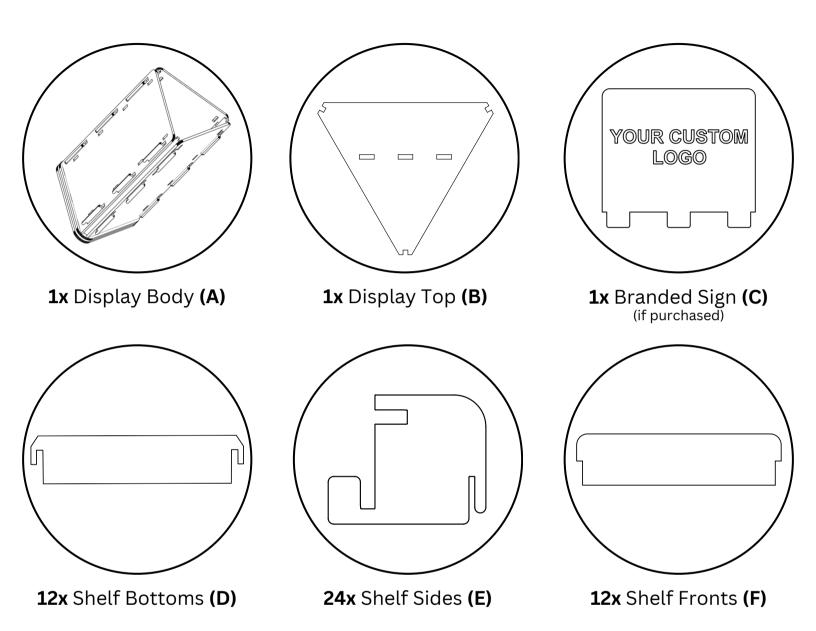

# 12 SHELF COUNTERTOP DISPLAY

**ASSEMBLY INSTRUCTIONS** 



VERSION 1.1 01/14/25 ENGLISH



### **ITEMS INCLUDED**





### **RECOMMENDED TOOLS**







**Cut-Proof Gloves** 



#### SAFETY DISCLAIMER

At KMR Displays, your safety is our top priority. While assembling your new retail display, please take the following precautions to ensure a safe and injury-free experience:

- 1: **Use Proper Tools:** Only use the recommended tools to avoid accidents. A rubber hammer is optional but may help with secure assembly.
- 2: **Protect Yourself:** Always wear gloves and safety goggles to prevent assembly related injuries.
- 3: **Follow Instructions:** Carefully adhere to the step-by-step assembly guide to ensure the display is properly secured and stable.
- 4: **Work Safely:** Assemble the display on a flat, stable surface, and avoid placing heavy objects on the display until fully assembled.

\*\*KMR Displays