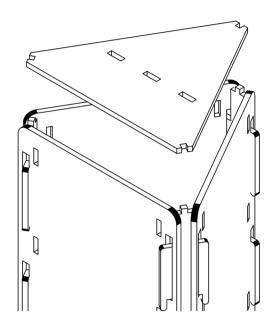

#### **ASSEMBLY INSTRUCTIONS**

1

Take the display top (**B**) and place it on top of the display body (**A**).

3

Take the shelf bottoms (**D**) and insert a shelf side (**E**) on either side.

2

Insert the branded sign (**C**) into the tops slots.