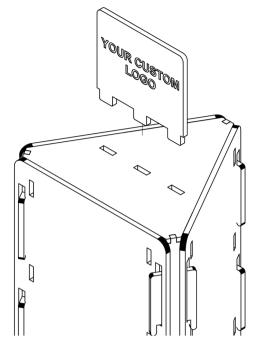

#### **ASSEMBLY INSTRUCTIONS**

1

Take the display top (**B**) and place it on top of the display body (**A**).

3

Take the shelf bottoms (**D**) and insert a shelf side (**E**) on either side.

2

Insert the branded sign (**C**) into the tops slots.