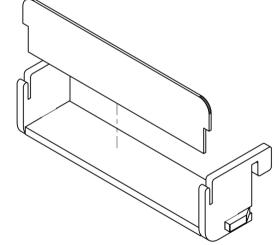

4

Remove the protective film from each shelf front (**F**) and place into the shelf.