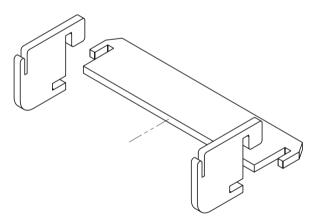

#### **ASSEMBLY INSTRUCTIONS**

1

Take the display top (**B**) and place it on top of the display body (**A**).

3

Take the shelf bottoms (**D**) and insert a shelf side (**E**) on either side.

2

Insert the branded sign (**C**) into the tops slots.

4

Remove the protective film from each shelf front (**F**) and place into the shelf.