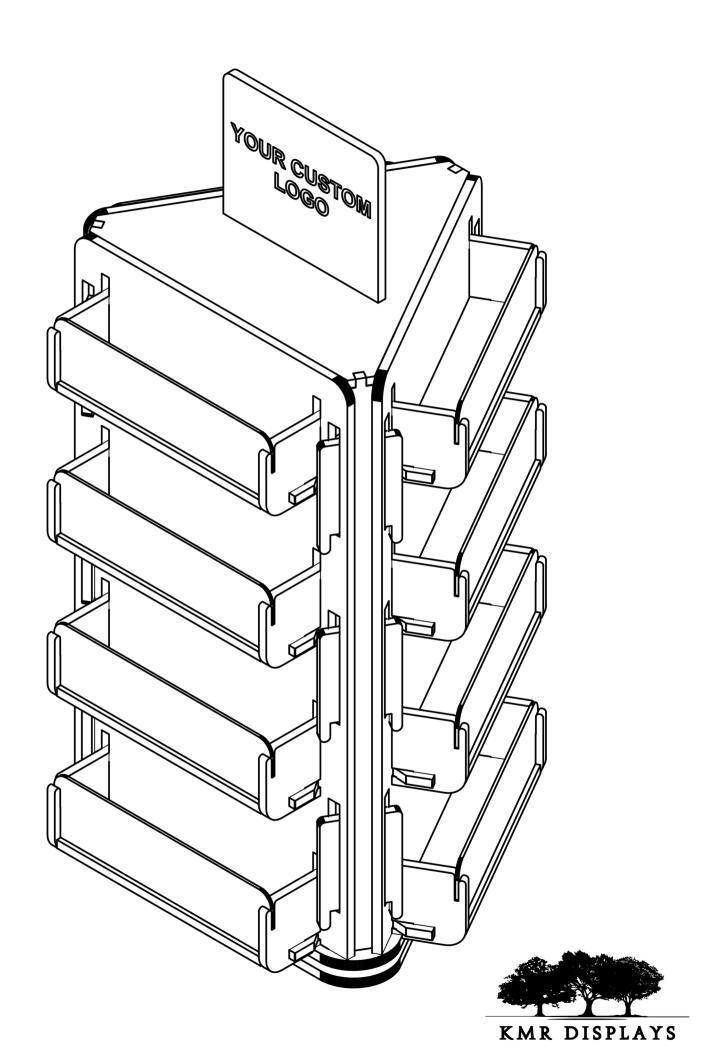

# 12 SHELF COUNTERTOP DISPLAY

**ASSEMBLY INSTRUCTIONS** 

VERSION 1.1 01/14/25 ENGLISH

#### **ASSEMBLY INSTRUCTIONS**

5 YOUR CUSTOM LOGO

Take each assembled shelf and insert it into the display body.

Finally, push down on each shelf to lock it into place.