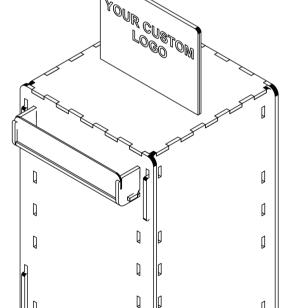

### **ASSEMBLY INSTRUCTIONS**

1

Take the display body (**A**) and place it on the display base (**B**).

3

Place the top (**C**) onto the display body (**A**).

(rubber hammer may be needed)

2

Attach the base using the included screws (**H**).

(screwdriver not included)

4

Insert the branded sign (**D**) into the top (**C**)