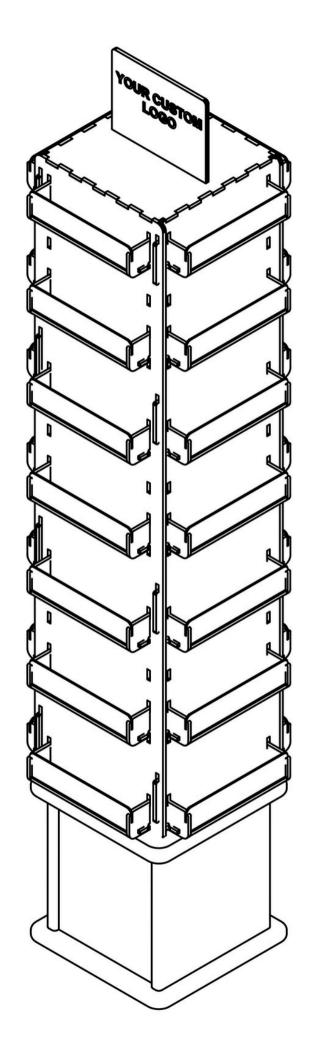

# 40 SHELF FLOOR DISPLAY

**ASSEMBLY INSTRUCTIONS** 

VERSION 1.1 01/13/25 ENGLISH

### **ASSEMBLY INSTRUCTIONS**

1

Take the display body (**A**) and place it on the display base (**B**).

3

Place the top (**C**) onto the display body (**A**).

(rubber hammer may be needed)

2

Attach the base using the included screws (**H**).

(screwdriver not included)

4

Insert the branded sign (**D**) into the top (**C**)

#### **ASSEMBLY INSTRUCTIONS**

5

Take the shelf bottoms (E) and insert a shelf side (F) on either side.

Remove the protective film from each shelf front (G) and place into the shelf.

Take each assembled shelf and insert it into the display body.

Finally, push down on each shelf to lock it into place.

KMR DISPLAYS