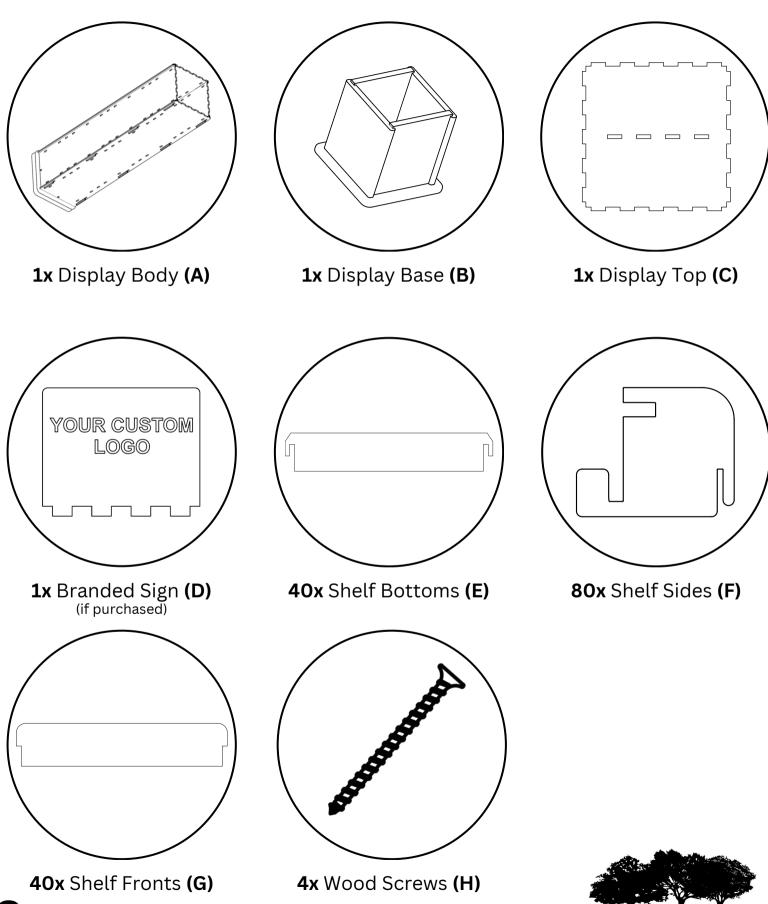

### **ITEMS INCLUDED**

KMR DISPLAYS

### **ASSEMBLY INSTRUCTIONS**

1

Take the display body (**A**) and place it on the display base (**B**).

3

Place the top (**C**) onto the display body (**A**).

(rubber hammer may be needed)

2

Attach the base using the included screws (**H**).

(screwdriver not included)

4

Insert the branded sign (**D**) into the top (**C**)

#### **ASSEMBLY INSTRUCTIONS**

5

Take the shelf bottoms (E) and insert a shelf side (F) on either side.

Remove the protective film from each shelf front (G) and place into the shelf.

Take each assembled shelf and insert it into the display body.