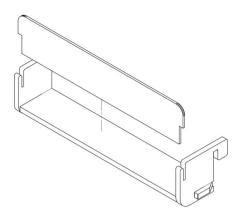

#### **ASSEMBLY INSTRUCTIONS**

5

Take the shelf bottoms (E) and insert a shelf side (F) on either side.

Remove the protective film from each shelf front (G) and place into the shelf.

Take each assembled shelf and insert it into the display body.

Finally, push down on each shelf to lock it into place.

KMR DISPLAYS