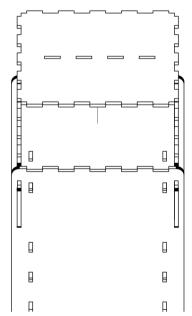

#### **ASSEMBLY INSTRUCTIONS**

5

Take the shelf bottoms (E) and insert a shelf side (F) on either side.

Remove the protective film from each shelf front (G) and place into the shelf.

Take each assembled shelf and insert it into the display body.

Finally, push down on each shelf to lock it into place.

KMR DISPLAYS