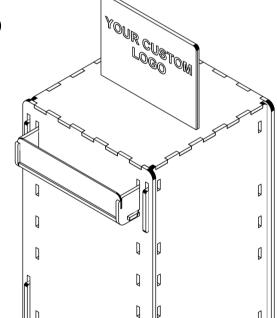

### **ASSEMBLY INSTRUCTIONS**

1

Take the display body (**A**) and place it on the display base (**B**).

3

Place the top (**C**) onto the display body (**A**).

(rubber hammer may be needed)

2

Attach the base using the included screws (**H**).

(screwdriver not included)

4

Insert the branded sign (**D**) into the top (**C**)