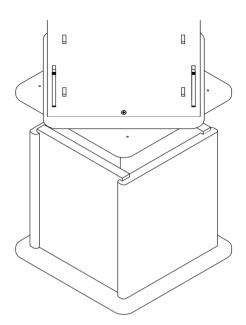

### **ASSEMBLY INSTRUCTIONS**

1

Take the display body (**A**) and place it on the display base (**B**).

3

Place the top (**C**) onto the display body (**A**).

(rubber hammer may be needed)

2

Attach the base using the included screws (**H**).

(screwdriver not included)

4

Insert the branded sign (**D**) into the top (**C**)