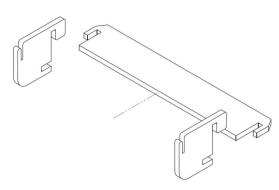

#### **ASSEMBLY INSTRUCTIONS**

5

Take the shelf bottoms (E) and insert a shelf side (F) on either side.

Remove the protective film from each shelf front (G) and place into the shelf.

Take each assembled shelf and insert it into the display body.