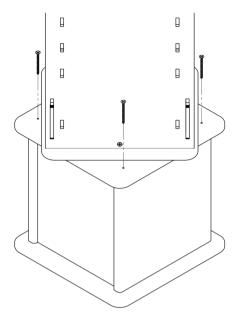

### **ASSEMBLY INSTRUCTIONS**

1

Take the display body (**A**) and place it on the display base (**B**).

3

Place the top (**C**) onto the display body (**A**).

(rubber hammer may be needed)

2

Attach the base using the included screws (**H**).

(screwdriver not included)

4

Insert the branded sign (**D**) into the top (**C**)